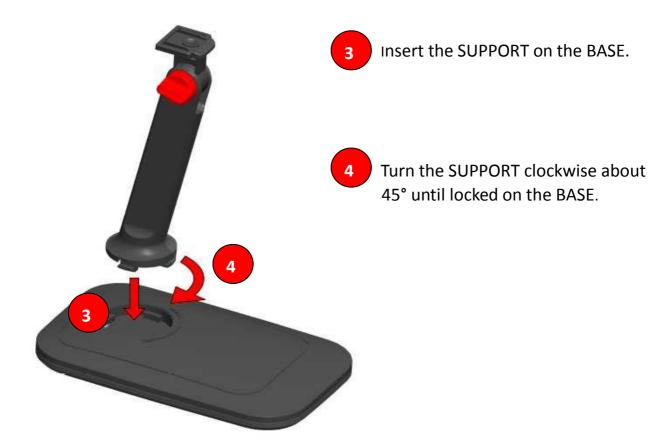

Attach the HOLDER on the NECK.

Document No: TSSOP121024-1 Document Name: 700 Series Assemble Stand Version: V1.0 Data: 2012/10/24 Technical Support Department