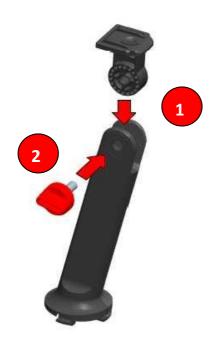

#### **Procedure**

Please follow the procedure below to assemble stand.

- Insert the NECK on the top of SUPPORT.
- Insert and secure the BOLT in the screw hole.

Document No: TSSOP121024-1 Document Name: 700 Series Assemble Stand Version: V1.0 Data: 2012/10/24 Technical Support Department