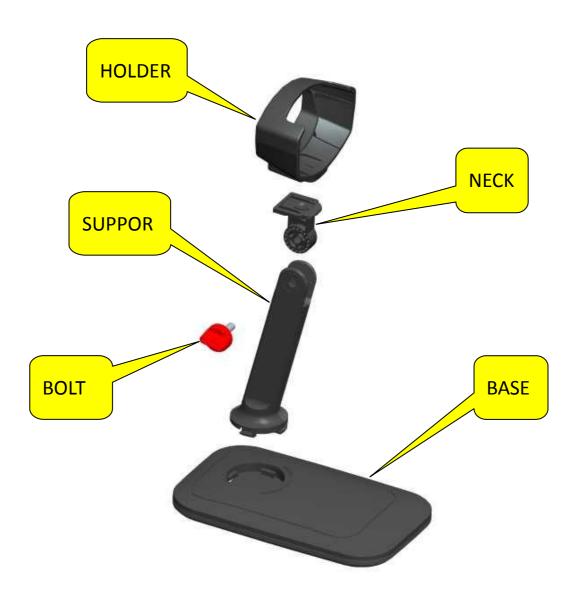

## Components

Each component of the stand is illustrated as following.

Document No: TSSOP121024-1 Version: V1.0 Data: 2012/10/24 Document Name: 700 Series Assemble Stand Technical Support Department