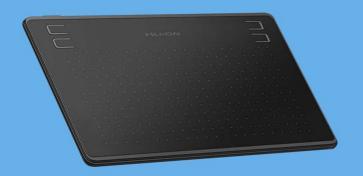

# Creative Signature Pad HS64

# **Signature Pad**

## Introduction

HS64 creative signature pad is a new generation of professional battery-free drawing tablet, which can greatly improve your work efficiency of painting and creation, and full of fun. You can freely painting and writing, depicting different lines and colors, just as the pen writes on the paper, which brings you a real shock experience. To give you a better understanding and using of your tablet, please read this user manual carefully. The user manual only shows the information under Windows, unless otherwise specified, this information applies to both Windows and Macintosh systems.

## Specification

| Creative Tablet    |                                             |
|--------------------|---------------------------------------------|
| Model              | HS64                                        |
| Touch Technology   | Battery-free Electromagnetic Resonance      |
| Working Area       | 160 x 102mm(6.3 x 4in)                      |
| Dimension          | 200 x 166 x 8mm                             |
| Net Weight         | 258g                                        |
| Touch Resolution   | 5080LPI                                     |
| Report Rate        | 266PPS                                      |
| Pen Sensing Height | 10mm                                        |
| Interface          | Micro USB                                   |
| Press Keys         | 4 Customized Press Keys                     |
| OS Support         | Windows 7 or later,<br>macOS 10.12 or later |
| Digital Pen        |                                             |
| Model              | PW100                                       |
| Dimension          | 163 x Φ14.5 mm                              |
| Weight             | 13 g                                        |
| Pressure           | 8192 Levels                                 |
| Accuracy           | ±0.3mm                                      |