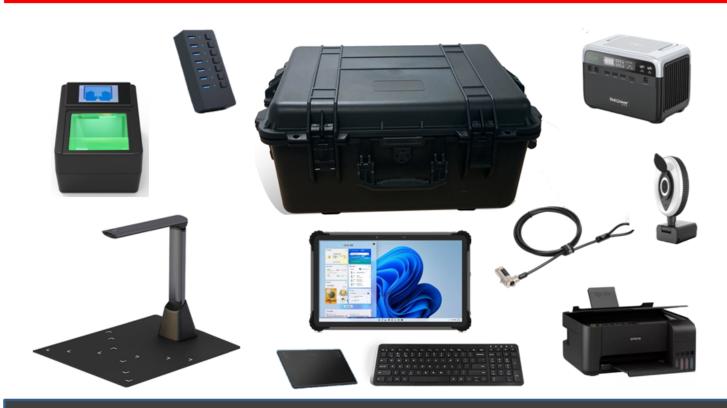

## **Voter Biometric Management Suite**

- •Rugged Tablet and Lock
- •IP67 Carry Case
- Signature Pad and keyboard
- •Webcam
- Document Scanner
- Printer

- •Fingerprint Scanner
- •USB Hub
- Portable Power Station