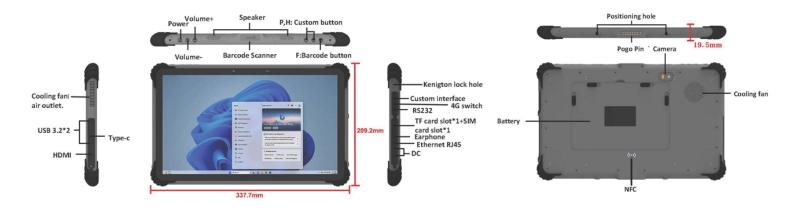

I                                     |
| Report Rate        | 266PPS                                      |
| Pen Sensing Height | 10mm                                        |
| Interface          | Micro USB                                   |
| Press Keys         | 4 Customized Press Keys                     |
| OS Support         | Windows 7 or later,<br>macOS 10.12 or later |
| Digital Pen        |                                             |
| Model              | PW100                                       |
| Dimension          | 163 x Φ14.5 mm                              |
| Weight             | 13 g                                        |
| Pressure           | 8192 Levels                                 |
| Accuracy           | ±0.3mm                                      |





## **Voter Biometric Management Suite**

- •Rugged Tablet and Lock
- •IP67 Carry Case
- Signature Pad and keyboard
- •Webcam
- Document Scanner
- Printer

- •Fingerprint Scanner
- •USB Hub
- Portable Power Station



#### Taiwan (Headquarters)

1F, No.4, Alley 2, Shih-Wei Lane, Chung-Cheng Rd., Xindian Dist., New Taipei City 231, Taiwan Tel: +886-2-2219-2385

E-mail: sales@champtek.com

## **Europe**

Heliumweg 34a, 3812 RE Amersfoort The Netherlands Tel: +31 (0)33 4698 400 Fax:+31 (0)33 4650 615 E-mail: sales@champtek.com

## **South Africa**

Panamo House, Building 26, Waterford Office Park, Waterford Drive, Fourways, Johannesburg, South Africa Tel: +27 71 677 7510 E-mail: jayk@champtek-group.com

## China

Room 2322, No.168, Yude Rd., Xuhui District, Shanghai, China Tel:+86-21-5489-