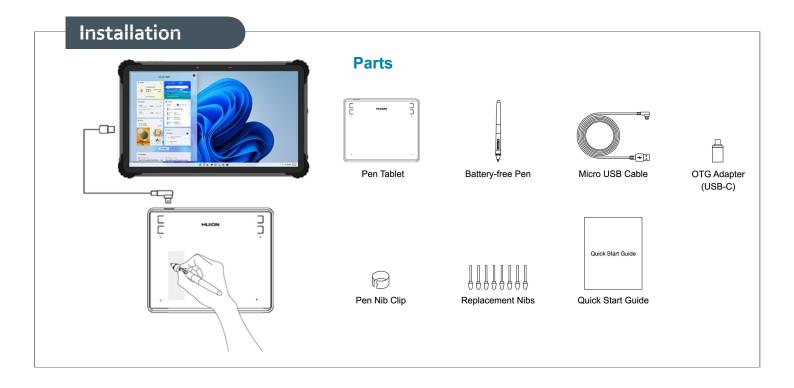

## Specification

| Creative Tablet    |                                             |
|--------------------|---------------------------------------------|
| Model              | HS64                                        |
| Touch Technology   | Battery-free Electromagnetic Resonance      |
| Working Area       | 160 x 102mm(6.3 x 4in)                      |
| Dimension          | 200 x 166 x 8mm                             |
| Net Weight         | 258g                                        |
| Touch Resolution   | 5080LPI                                     |
| Report Rate        | 266PPS                                      |
| Pen Sensing Height | 10mm                                        |
| Interface          | Micro USB                                   |
| Press Keys         | 4 Customized Press Keys                     |
| OS Support         | Windows 7 or later,<br>macOS 10.12 or later |
| Digital Pen        |                                             |
| Model              | PW100                                       |
| Dimension          | 163 x Φ14.5 mm                              |
| Weight             | 13 g                                        |
| Pressure           | 8192 Levels                                 |
| Accuracy           | ±0.3mm                                      |